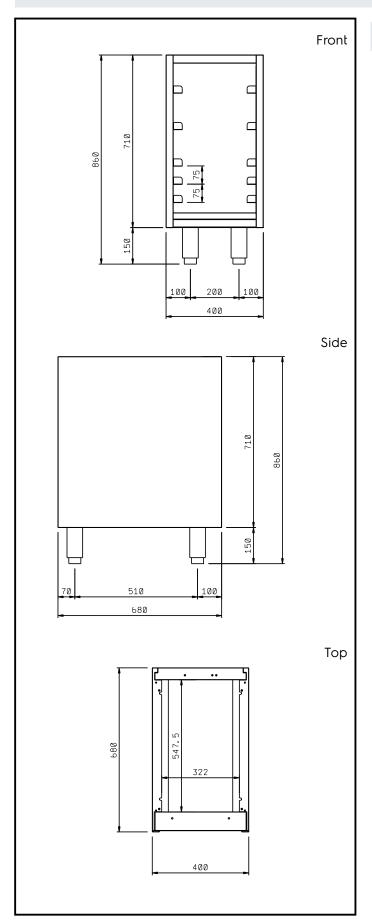

## **Key Information:**

Cabinet width:
121930 (TEGG4)

Cabinet depth:
Cabinet height:
External dimensions, Width:
External dimensions, Depth:
External dimensions, Height:
Net weight:

330 mm
620 mm
400 mm
680 mm
860 mm
45 kg